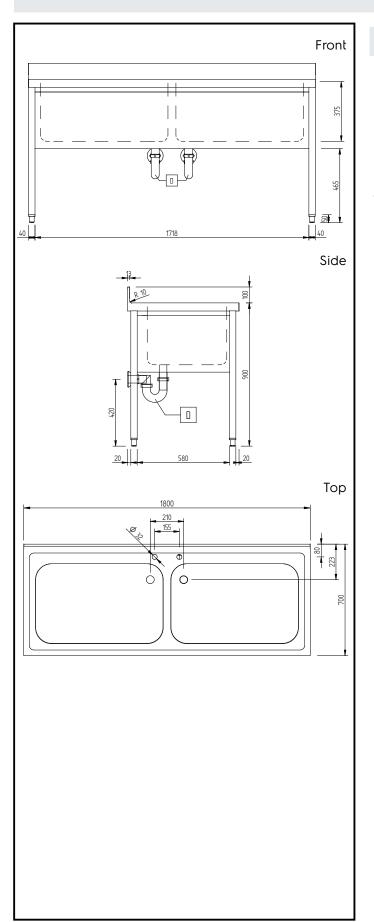

## **Key Information:**

External dimensions, Width:

134075 (GVLP1802SE) 1800 mm
External dimensions, Depth: 700 mm
External dimensions, Height: 1000 mm
Upstand Dimensions, Height: 13 mm
Upstand Dimensions, Radius: R=10
Bowls number 2

Bowl dimensions 800x500xH350

Worktop thickness: 50 mm Net weight: 43 kg

> PLUS - Static Preparation 1800 mm Soaking Sink with 2 Bowls