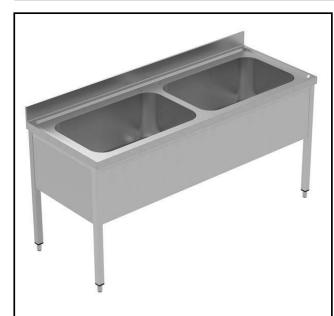

### PLUS - Static Preparation 1800 mm Soaking Sink with 2 Bowls

| ITEM #  |  |  |
|---------|--|--|
| MODEL # |  |  |
| NAME #  |  |  |
|         |  |  |
| SIS #   |  |  |
| AIA #   |  |  |

134075 (GVLP1802SE)

Soaking Sink Unit with 2 bowls (810x540x350 mm), 1800mm

#### Item No.

Enhanced stability and solid construction thanks to the welded frame and legs. The 50mm high worktop in 304 AISI stainless steel, with Scotch Brite finishing 10/10 mm in thickness, has antidrip edges, welded corners and overflow rim along the top. 2 welded and polish sink bowls in 304 AISI stainless steel supplied with overflow pipe and 2" drain hole. Upstand h=100mm with 10mm radius corner covered on the back with AISI 304 stainless steel spot welded profile. Square section legs and height adjustable feet (-20/+30 mm) in 304 AISI stainless steel.

#### Construction

- Welded frame and legs.
- Worktop with 50mm high profile, is in stainless steel Scotch Brite finishing, 10/10 in thickness with anti-drip edges and welded corners and overflow rim along the top.
- Constructed entirely in 304 AISI stainless steel.
- Sink bowl is sound-deadened, in polish stainless steel overflow pipe and 2" drain hole.
- Drainers are sound-deadened with stainless steel reinforcement bars.
- Upstand back completely covered with Stainless Steel welded profile.
- Square section legs (40x40mm, 10/10 in thickness) and height-adjustable feet (-20/+30mm).
- Accessories:-set of castors as alternative to the feet, can be fitted as optional.